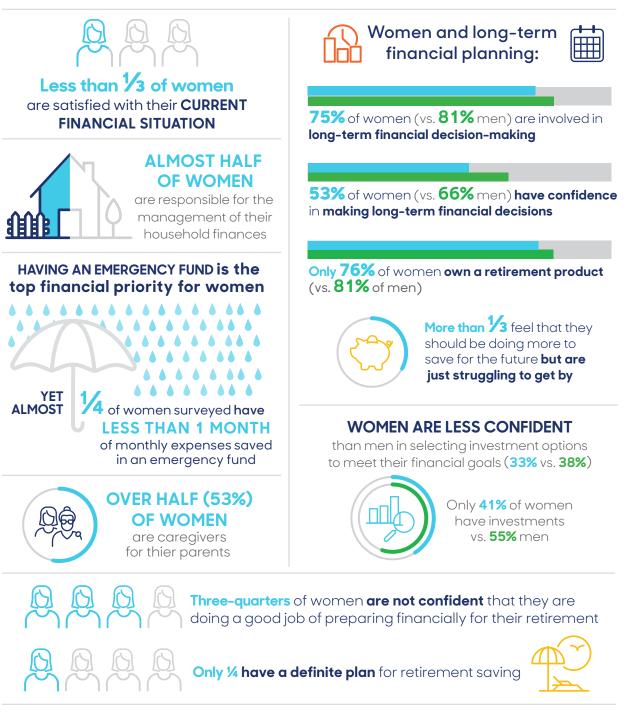

## **Insights from Women**

In 2018, Massachusetts Mutual Life Insurance Company (MassMutual) commissioned a national survey of all types of American families to better understand their approach to finances. This provides an overview on women's attitudes towards finances and planning for the future.