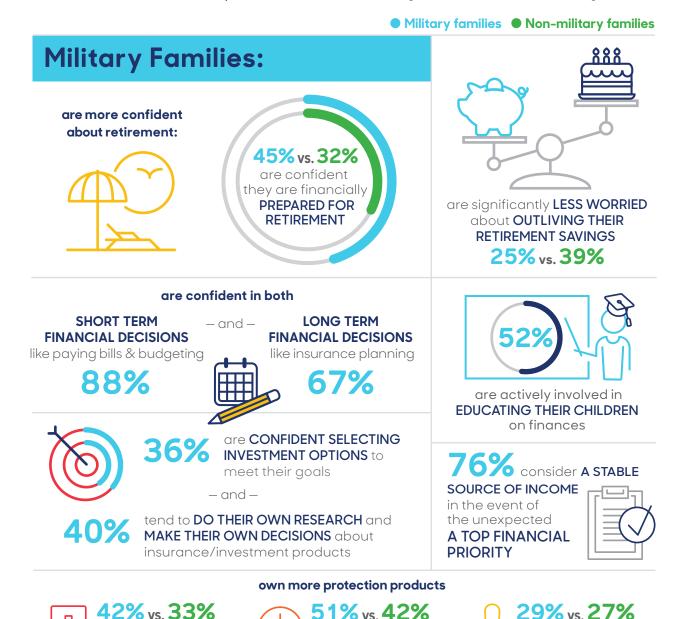

## Insights from Military Families

In 2018, Massachusetts Mutual Life Insurance Company (MassMutual) commissioned a national survey of all types of American families to better understand their approach to finances. Military families, or families in which one adult is an active service member or veteran, showed significantly **higher** levels of **involvement** and **confidence** than non-military families, in both short and long term financial decision making.