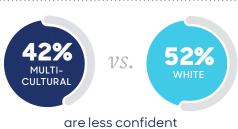

Offering Worksite solutions, such as Group Whole Life, from a carrier that provides relevant education, can help employees build confidence and make better informed decisions.

that financial institutions will provide the necessary information to make well-educated decisions\*