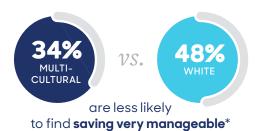

Offering Worksite solutions, such as Group Whole Life, from a carrier that provides relevant education, can help employees build confidence and make better informed decisions.

that financial institutions will provide the necessary information to make well-educated decisions\*