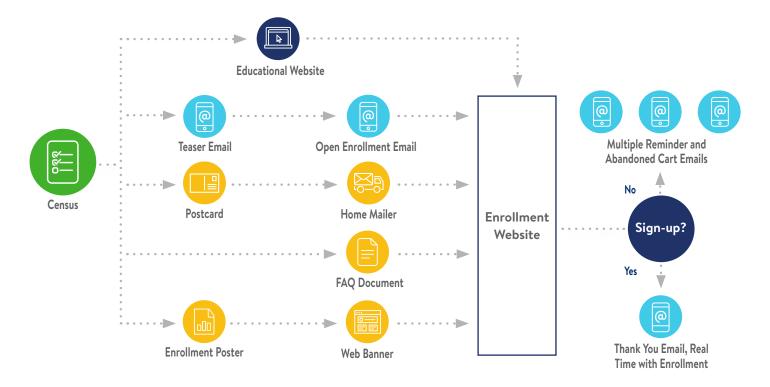

# Worksite Optimized.

## **Enrollment Communications Overview**

As a trusted industry leader, we look forward to putting our experience and passion for service to work for your company. Our team will collaborate with you to deliver a well-executed communication plan that resonates with employees and drives them to make informed decisions about their offer.

### **BEST PRACTICES**

- Engage with client early in process to create a strategy with agreed-upon goals
- · Develop communication plan for the different employee segments with targeted messaging and tactics
- · Leverage a census file to optimize outcomes personal communications with better conversion

#### COMMUNICATIONS SUPPORT MODEL



#### MULTI-CHANNEL EMPLOYEE MATERIALS